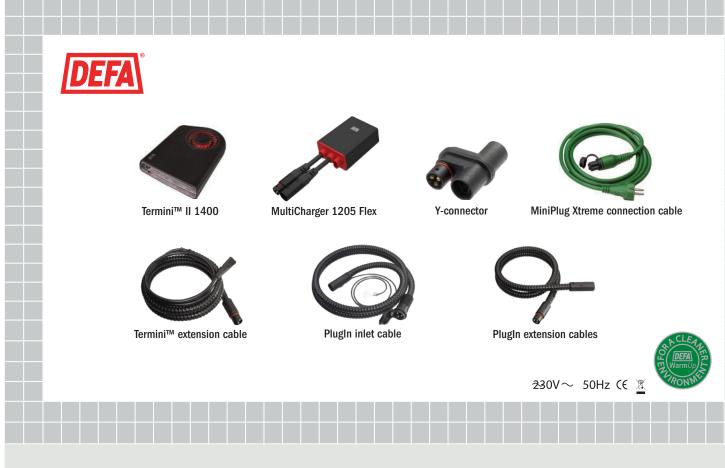

## ComfortKit 1400 Plus contains:

430055 - Termini<sup>™</sup> II 1400 interior heater 450016 - MultiCharger 1205 Flex battery charger 460853 - PlugIn Y-connector 460955 - MiniPlug Xtreme connection cable (2,5m) 460860 - Termini<sup>™</sup> extension cable (1,75m) 460915 - MiniPlug inlet cable (1,5m) 460802 - PlugIn extension cable (0,5m) 460803 - PlugIn extension cable (1,0m)